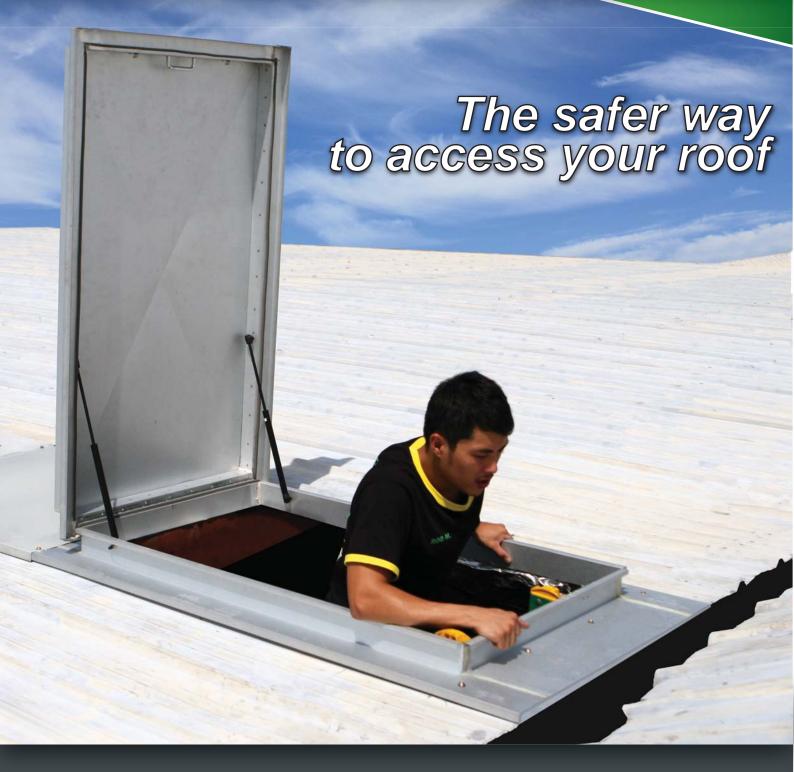

# The safer way to access your roof

## **KEY FEATURES**

Solid Stainless Steel continuous hinge runs full width of hatch

Gas Stays for safer operation and to – hold the lid open

Padlockable Latches allowing the hatch to be locked from the inside

> Large Handle for safe operation of the hatch

Manufactured from 0.8mm Bluescope Zincalume Steel Foam Seal prevents dust ingress and movement during heavy winds